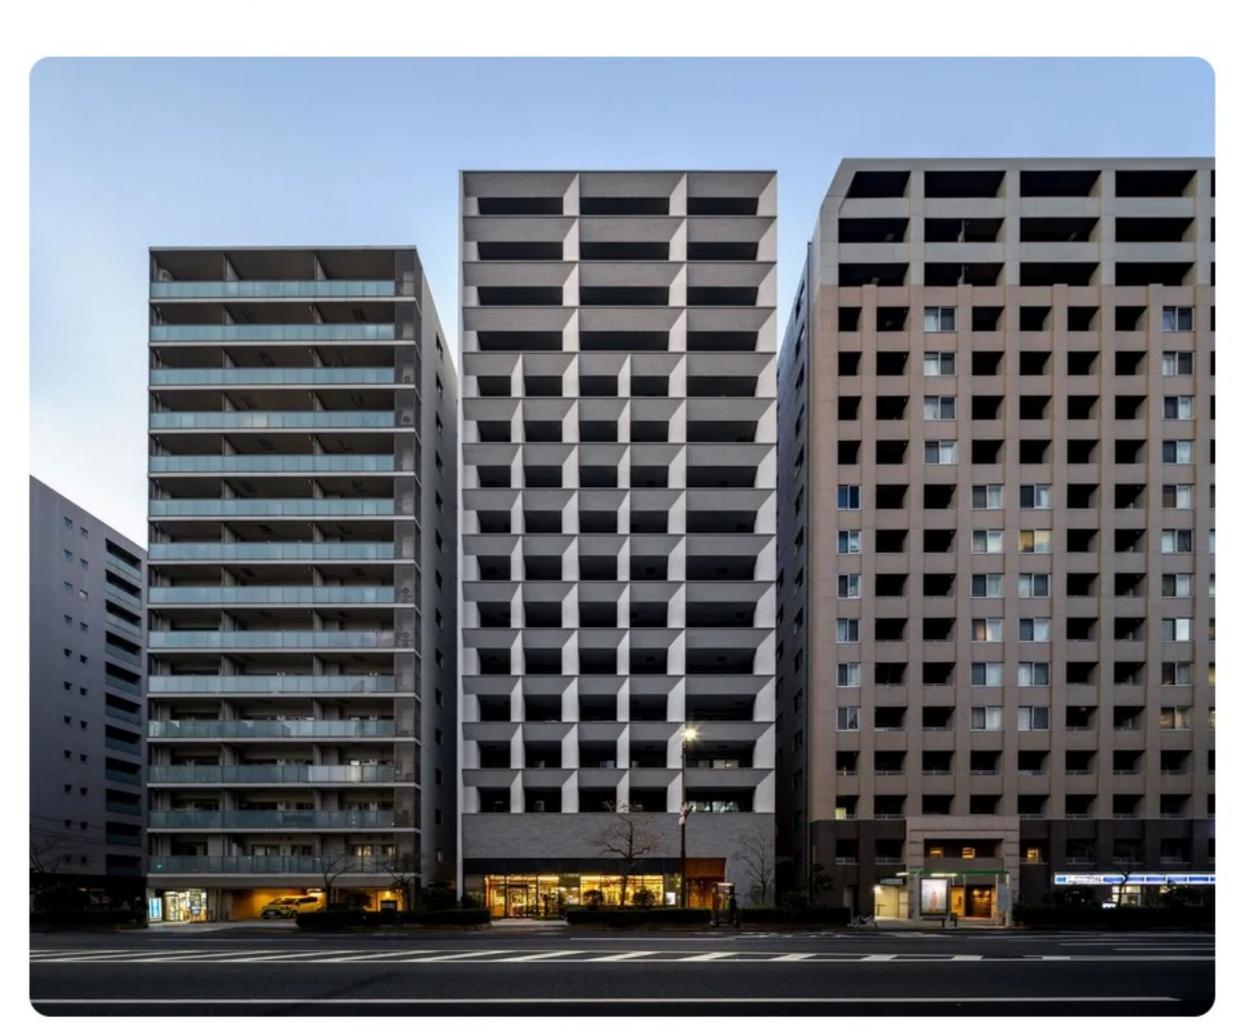

## 受賞対象の詳細

日本橋馬喰町に住まう人々ための暮らしや、まちづくりビジョンを体現した街の方向性を示すデザイン。

※ 自動翻訳サービスDeepLを利用して生成されたテキストの場合があります

デザインのポイント

1 柱・梁を斜めにしたPCによる逆張り構造を採用。季節折々で光と影の美しい端正なファサードとなっている。

**2** キッチンと洗面を併用したパウダーキッチンを共同開発し、極小住宅の新たな間取り提案をおこなっている。

## 13. 集合住宅「メゾンカルム日本橋馬喰町」(三菱地所設計、清和綜合建物)

本地域のまちづくりへの想いが詰まった「日本橋問屋街街づくりビジョン」へのリスペクトとともに、その一つの回答・指針となることを目指し、ファサード、共用部のデザインを行いました。コロナ禍で、長い時間を屋内で過ごすことを余儀なくされる状況が続いた中、狭小居住環境(1R:25㎡)に対して、メーカーとともに新開発したキッチンと洗面を併用した「パウダーキッチン」を採用することで、従来の居室プランに解放感を取り入れることができました。

また、街としてのコンテクストを地域の歴史からも読み取り、伝統工芸である江戸切子から着想を得た四季折々に変化する影と組み合わせた端正なファサードは、逆梁構造の新たな提案となっています。

## (評価コメント)

日本橋馬喰町という周囲の環境を意識した、端正な外観の集合住宅である。小口を薄くした斜めの柱と梁は、構造と意匠の両立を高いレベルで実現している。日射をコントロールする斜めの梁は、雨だれや経年変化も考慮されたディテールで、機能性も併せ持つ。深い軒をつくるシャープな鋭角の梁や、リズム感のある厚みのない柱は、一般的なラーメン構造の外観とは一線を画している。光によって刻々と表情を変える表情は、新しい集合住宅の外観を巧みに創っている。