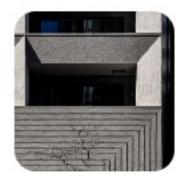

また、街としてのコンテクストを地域の歴史からも読み取り、伝統工芸である江戸切子から着想を得た四季折々に変化する影と組み合わせた端正なファサードは、逆梁構造の新たな提案となっています。

## (評価コメント)

日本橋馬喰町という周囲の環境を意識した、端正な外観の集合住宅である。小口を薄くした斜めの柱と梁は、構造と意匠の両立を高いレベルで実現している。日射をコントロールする斜めの梁は、雨だれや経年変化も考慮されたディテールで、機能性も併せ持つ。深い軒をつくるシャープな鋭角の梁や、リズム感のある厚みのない柱は、一般的なラーメン構造の外観とは一線を画している。光によって刻々と表情を変える表情は、新しい集合住宅の外観を巧みに創っている。